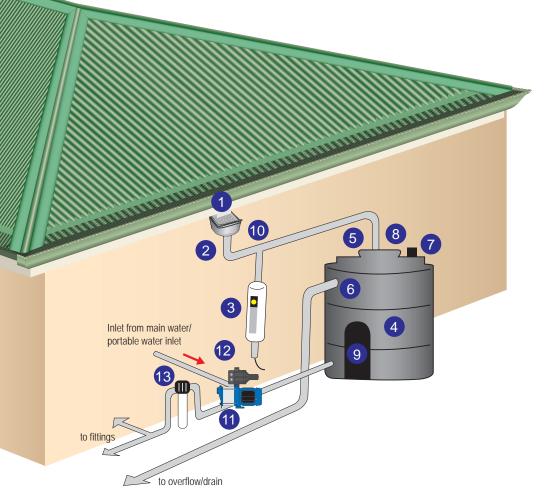

## Accessories available (optional):

Gutter Diverter

2. Leaf eater

3. First Flush Diverter

4. Rain Water Tank

5. Tank Screen

6. Mozza Stoppa Screen

7. Vent cowl with insert proof screen

8. Tank Top-up Sytem

Sinker Float Sensor

10. Gutter Outlet 11. Pump

12. Raincontrol Switch

13. Rain Filter

EBARA RHS will switch automatically to the water supply mains when rainwater tank runs low, or during occurrence of power failure. The EBARA pump work automatically when demand of water is needed e.g. washing car or gardening. EBARA RHS is only activated when the rainwater is being used from the rainwater tank; thus help ensuring rainwater harvesting system deliver superior results.