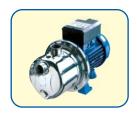

## FEATURES/BENEFITS

- · Easy installation and require no maintenance; thus trouble-free operation expected.
- Built-in dual check valve for prevention of unnecessary backflow of water; save water usage at all time.
- Switch automatically to water mains during power failure or pump failure, thus ensure continuous water supply.
- Depending on site requirement, EBARA RHS has the option of using below EBARA pump type:
  - Horizontal multi-stage pump model COMPACT AM-PC
  - Self-priming pump type JESXM
  - Submersible pump type IDROGO