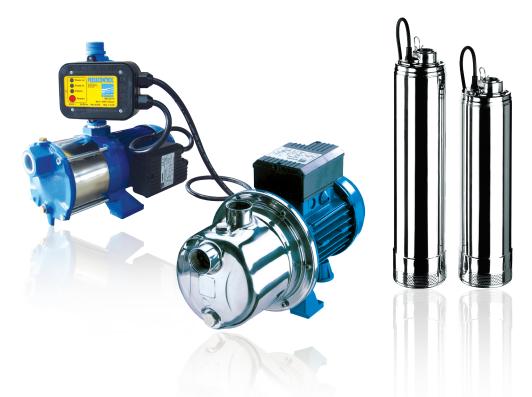

## FEATURES/BENEFITS

- · Easy installation and require no maintenance; thus trouble-free operation expected.
- Built-in dual check valve for prevention of unnecessary backflow of water; save water usage at all time.
- Switch automatically to water mains during power failure or pump failure, thus ensure continuous water supply.
- Depending on site requirement, EBARA RHS has the option of using below EBARA pump type:
  - Horizontal multi-stage pump model COMPACT AM-PC
  - Self-priming pump type JESXM
  - Submersible pump type IDROGO