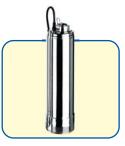

## FEATURES/BENEFITS

- · Easy installation and require no maintenance; thus trouble-free operation expected.
- Built-in dual check valve for prevention of unnecessary backflow of water; save water usage at all time.
- Switch automatically to water mains during power failure or pump failure, thus ensure continuous water supply.
- Depending on site requirement, EBARA RHS has the option of using below EBARA pump type:
  - Horizontal multi-stage pump model COMPACT AM-PC
  - Self-priming pump type JESXM
  - Submersible pump type IDROGO