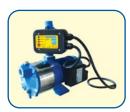

## FEATURES/BENEFITS

- · Easy installation and require no maintenance; thus trouble-free operation expected.
- Built-in dual check valve for prevention of unnecessary backflow of water; save water usage at all time.
- Switch automatically to water mains during power failure or pump failure, thus ensure continuous water supply.
- Depending on site requirement, EBARA RHS has the option of using below EBARA pump type:
  - Horizontal multi-stage pump model COMPACT AM-PC
  - Self-priming pump type JESXM
  - Submersible pump type IDROGO