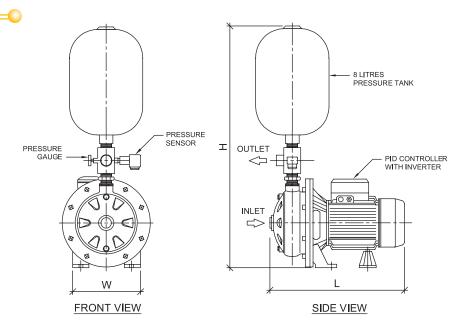

#### **DIMENSION**

| Model    | Power (kw) | Dimension (mm) |     |     | Mainlet (lan) |
|----------|------------|----------------|-----|-----|---------------|
|          |            | L              | W   | Н   | Weight (kg)   |
| 120 / 07 | 0.55       | 318            | 160 | 605 | 16            |
| 120 / 12 | 0.9        | 318            | 160 | 605 | 18            |
| 120 / 20 | 1.5        | 345            | 180 | 625 | 21            |
| 200 / 12 | 0.9        | 318            | 160 | 605 | 17            |
| 200 / 20 | 1.5        | 345            | 180 | 605 | 19            |
| 200 / 25 | 1.8        | 345            | 180 | 625 | 22            |

<sup>\*</sup> Dimensional details are provided for reference only.