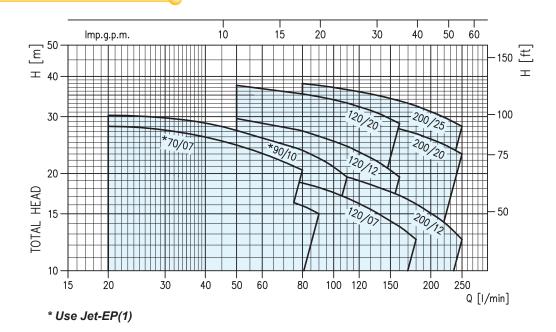

#### **FEATURES / BENEFITS**

- Constant pressure
  - PID Controller with inverter able to adjust water pressure perfectly by variable speed control.
- Energy saving
  - Using of the inverter able to save energy.
- No water hammering
  - Preventing water hammer as speed is adjusted automatically to meet variable demand.
- Fully tested & assembled unit
  - Ensure trouble-free operation.
- Stainless steel pump set used
  - Hygienic and clean water assured.
- EBARA TOTAL warranty on all components used
  - More value for money.
- Nationwide dealers representation
  - After-sales service assurance.

#### **SPECIFICATIONS**

Supply Voltage: 1 x 230 Vac ± 10% (50Hz)

Max liquid temperature: 90°C

Installation : Indoor / Outdoor





**VFD-4500 Series Controller** 

#### **PERFORMANCE CHART**



#### **DIMENSION**



| Model    | Power (kw) | Dimension (mm) |     |     | Mainlet (lan) |
|----------|------------|----------------|-----|-----|---------------|
|          |            | L              | W   | Н   | Weight (kg)   |
| 120 / 07 | 0.55       | 318            | 160 | 605 | 16            |
| 120 / 12 | 0.9        | 318            | 160 | 605 | 18            |
| 120 / 20 | 1.5        | 345            | 180 | 625 | 21            |
| 200 / 12 | 0.9        | 318            | 160 | 605 | 17            |
| 200 / 20 | 1.5        | 345            | 180 | 605 | 19            |
| 200 / 25 | 1.8        | 345            | 180 | 625 | 22            |

<sup>\*</sup> Dimensional details are provided for reference only.

# EBARA

#### **EBARA Pumps Malaysia Sdn Bhd**

6, Jalan TP3, UEP Su