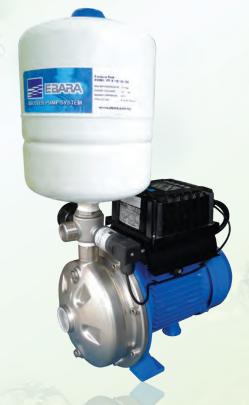

## Automatic Variable Speed Booster Pump

**Type JET-E** 

### **INVERTER Booster Pump System with LCD Display PID Controller**

#### **FEATURES / BENEFITS**

- Constant pressure
  - PID Controller with inverter able to adjust water pressure perfectly by variable speed control.
- Energy saving
  - Using of the inverter able to save energy.
- No water hammering
  - Preventing water hammer as speed is adjusted automatically to meet variable demand.
- Fully tested & assembled unit
  - Ensure trouble-free operation.
- Stainless steel pump set used
  - Hygienic and clean water assured.
- EBARA TOTAL warranty on all components used
  - More value for money.
- Nationwide dealers representation
  - After-sales service assurance.

#### **SPECIFICATIONS**

Supply Voltage: 1 x 230 Vac ± 10% (50Hz)

Max liquid temperature: 90°C

Installation : Indoor / Outdoor

**VFD-4500 Series Controller** 