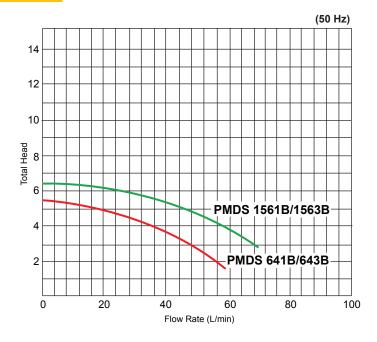

#### **PERFORMANCE CURVE**

### **DIMENSION**

| Model         | Hose | Max      |      |           | Suction |               | Motor          |                   |        |
|---------------|------|----------|------|-----------|---------|---------------|----------------|-------------------|--------|
|               |      | Capacity | Head | Normal    | height  | Rated Voltage | Rated<br>Power | Power consumption | Weight |
|               | mm   | L/min    | m    | m-L/min   | m       | V             | W              | W                 | kg     |
| PMDS -641B2P  | 1B   | 58       | 5.9  | 3-47/5-20 | 1.3     | 1 Phase 220V  | 65             | 100               | 5.4    |
| PMDS -643B2P  | 1B   | 60       | 5.9  | 3-47/5-21 | 1.3     | 3 Phase 380V  | 65             | 105               | 5.4    |
| PMDS -1561B2P | 1B   | 68       | 6.5  | 4-58/5-38 | 1.3     | 1 Phase 220V  | 120            | 135               | 5.8    |
| PMDS -1563B2P | 1B   | 70       | 6.4  | 4-59/5-39 | 1.3     | 3 Phase 380V  | 120            | 135               | 5.8    |