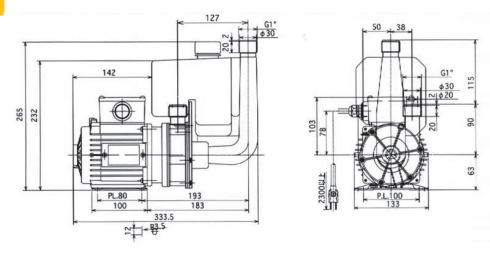

### **DIMENSION**

| Model         | Hose | Max      |      |           | Suction |               | Motor          |                   |        |
|---------------|------|----------|------|-----------|---------|---------------|----------------|-------------------|--------|
|               |      | Capacity | Head | Normal    | height  | Rated Voltage | Rated<br>Power | Power consumption | Weight |
|               | mm   | L/min    | m    | m-L/min   | m       | V             | W              | W                 | kg     |
| PMDS -641B2P  | 1B   | 58       | 5.9  | 3-47/5-20 | 1.3     | 1 Phase 220V  | 65             | 100               | 5.4    |
| PMDS -643B2P  | 1B   | 60       | 5.9  | 3-47/5-21 | 1.3     | 3 Phase 380V  | 65             | 105               | 5.4    |
| PMDS -1561B2P | 1B   | 68       | 6.5  | 4-58/5-38 | 1.3     | 1 Phase 220V  | 120            | 135               | 5.8    |
| PMDS -1563B2P | 1B   | 70       | 6.4  | 4-59/5-39 | 1.3     | 3 Phase 380V  | 120            | 135               | 5.8    |

Union fitting (20A) for PVS is normally equipped.

In case of 20A union fitting, the maximum height will be 1.8meter.

Condition of liquid: Liquid temperature: 0 to 60°C Ambient temperature: 0 to 40°C Viscosity: Below 30mm²/s Specific gravity: Below 1.10