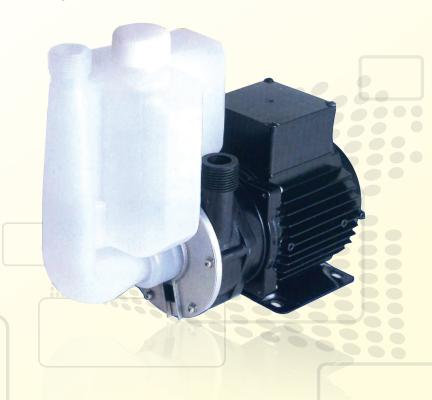

# **SELF-PRIMING MAGNET PUMP**

**PMDS** 

#### **APPLICATIONS**

- Sea-water circulation
- Circulation of chemical liquid
- Cooling circulation
- Fish preserve
- Sea-water plant etc

### **FEATURES**

- Super-low noise and super-high efficiency
  - Noise and efficiency of non self-priming pump (without tank) will almost same as those of self-priming pump (with tank), owing to a novel self-priming structure.
- The maximum self-priming height will not be effected by the change of temperature, owing to a novel self-priming structure.
- Easily removable self-priming tank
  - Self-priming pump can be changed to non self-priming pump
- Complete liquid leakage free
- · Excellent corrosion resistance