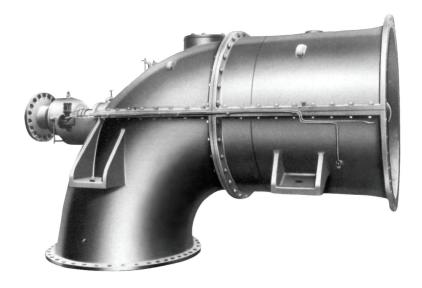

## **HORIZONTAL AXIAL-FLOW PUMP**

## **FEATURES**

- Higher operating efficiency over a wide range of capacities reduce operation cost.
- Simple construction permits easy maintenance.
- Guaranteed high performance, quality and prompt delivery.