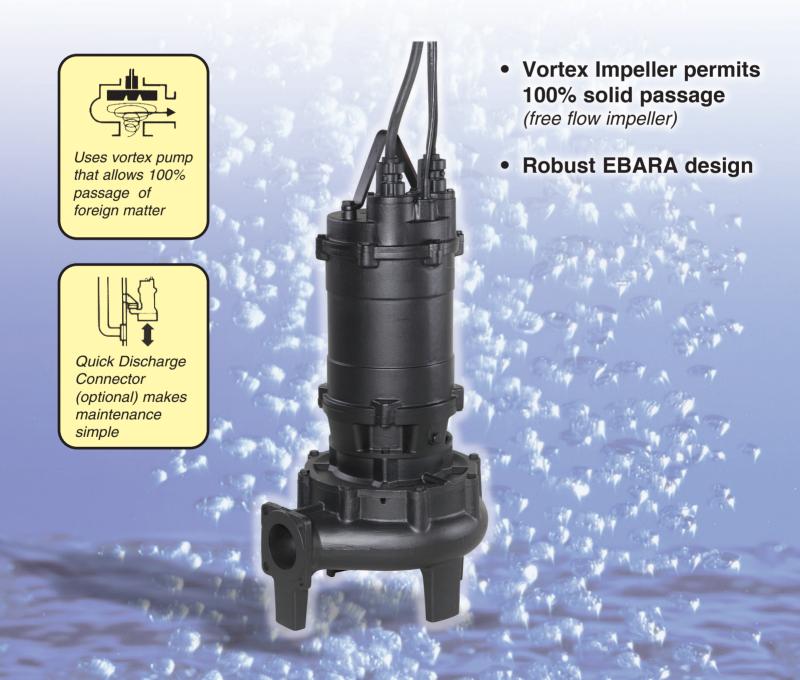

# **FEATURES**

- Free flow Vortex Impeller
- Models up to 100mm discharge

# **APPLICATIONS**

- Sewage
- Waste water

| Pump                |                                                                                                |               |                                                                                                           |
|---------------------|------------------------------------------------------------------------------------------------|---------------|-----------------------------------------------------------------------------------------------------------|
| Model               |                                                                                                |               | DML                                                                                                       |
| Liquid<br>Handled   | Type of liquid                                                                                 |               | Sewage, Waste water                                                                                       |
|                     | Temperature                                                                                    |               | 0°C - 40°C                                                                                                |
|                     | Solid Passage                                                                                  |               | according to pump discharge diameter                                                                      |
| Maximum Submergence |                                                                                                |               | 8m                                                                                                        |
| Minimum Submergence |                                                                                                |               | Refer to water level (L.W.L) in<br>Dimensions. It is possible to<br>operate at low water level for 30min. |
| Synchronous Speed   |                                                                                                |               | 1500min <sup>-1</sup>                                                                                     |
| Construction        | Mechanical seal                                                                                |               | Double mechanical seal                                                                                    |
|                     | Impeller                                                                                       |               | Vortex type                                                                                               |
|                     | Bearing                                                                                        |               | Prelubricated bearing                                                                                     |
| Material            | Casing                                                                                         |               | Cast iron                                                                                                 |
|                     | Impeller                                                                                       |               | Casr iron                                                                                                 |
|                     | Shaft                                                                                          |               | 403 Stainless steel                                                                                       |
|                     | Mechanical                                                                                     | Impeller side | Silicon carbide                                                                                           |
|                     | seal                                                                                           | Motor side    | Ceramic / Carbon                                                                                          |
|                     | Packing                                                                                        |               | NBR                                                                                                       |
|                     |                                                                                                |               |                                                                                                           |
| Туре                | 4 pole, air-filled watertight                                                                  |               |                                                                                                           |
| Insulation          | Class F                                                                                        |               |                                                                                                           |
| Starting method     | 2.2kW : Direct on line<br>3.7kW and above : Star-Delta                                         |               |                                                                                                           |
| Protectin           | Build in overload protector (2.2kW) :<br>Build in temperature detector protection (3.7 ~ 22kW) |               |                                                                                                           |
| Accessories         |                                                                                                |               |                                                                                                           |
| Standard            | Submersible cable (10m)                                                                        |               |                                                                                                           |
| Optional            | Quick discharge connector, Leakage detector.                                                   |               |                                                                                                           |
|                     |                                                                                                |               |                                                                                                           |