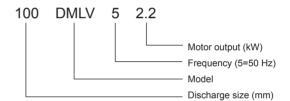

|
| Standard            | Submersible cable (10m)                                                                        |               |                                                                                                           |
| Optional            | Quick discharge connector, Leakage detector.                                                   |               |                                                                                                           |
|                     |                                                                                                |               |                                                                                                           |

# MODEL MODE



## PERFORMANCE TABLE



<sup>\*</sup>All specifications are subject to change without prior notice.



#### **EBARA Pumps Malaysia Sdn Bhd**

6, Jalan TP3, UEP Subang Jaya Industrial Park, 47620 Subang Jaya, Selangor, Malaysia. Tel: 03-8023 6622 Fax: 03-8023 9355

Email: sales@ebara.com.my Website: www.ebara.com.my Authorised dealer: