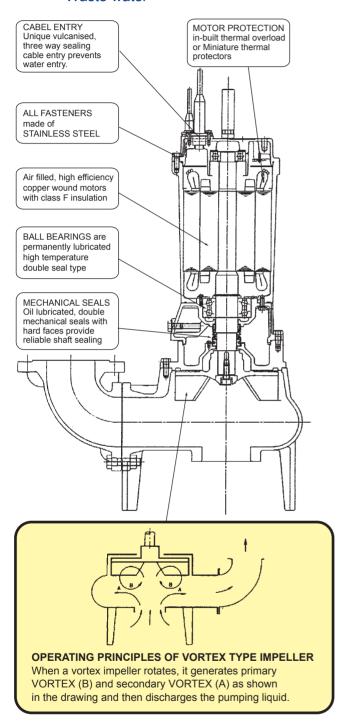

# **APPLICATIONS**

- Sewage
- Waste water

| Pump                |                                                                                                |               |                                                                                                           |
|---------------------|------------------------------------------------------------------------------------------------|---------------|-----------------------------------------------------------------------------------------------------------|
| Model               |                                                                                                |               | DML                                                                                                       |
| Liquid<br>Handled   | Type of liquid                                                                                 |               | Sewage, Waste water                                                                                       |
|                     | Temperature                                                                                    |               | 0°C - 40°C                                                                                                |
|                     | Solid Passage                                                                                  |               | according to pump discharge diameter                                                                      |
| Maximum Submergence |                                                                                                |               | 8m                                                                                                        |
| Minimum Submergence |                                                                                                |               | Refer to water level (L.W.L) in<br>Dimensions. It is possible to<br>operate at low water level for 30min. |
| Synchronous Speed   |                                                                                                |               | 1500min <sup>-1</sup>                                                                                     |
| Construction        | Mechanical seal                                                                                |               | Double mechanical seal                                                                                    |
|                     | Impeller                                                                                       |               | Vortex type                                                                                               |
|                     | Bearing                                                                                        |               | Prelubricated bearing                                                                                     |
| Material            | Casing                                                                                         |               | Cast iron                                                                                                 |
|                     | Impeller                                                                                       |               | Casr iron                                                                                                 |
|                     | Shaft                                                                                          |               | 403 Stainless steel                                                                                       |
|                     | Mechanical                                                                                     | Impeller side | Silicon carbide                                                                                           |
|                     | seal                                                                                           | Motor side    | Ceramic / Carbon                                                                                          |
|                     | Packing                                                                                        |               | NBR                                                                                                       |
|                     |                                                                                                |               |                                                                                                           |
| Туре                | 4 pole, air-filled watertight                                                                  |               |                                                                                                           |
| Insulation          | Class F                                                                                        |               |                                                                                                           |
| Starting method     | 2.2kW : Direct on line<br>3.7kW and above : Star-Delta                                         |               |                                                                                                           |
| Protectin           | Build in overload protector (2.2kW) :<br>Build in temperature detector protection (3.7 ~ 22kW) |               |                                                                                                           |
| Accessories         |                                                                                                |               |                                                                                                           |
| Standard            | Submersible cable (10m)                                                                        |               |                                                                                                           |
| Optional            | Quick discharge connector, Leakage detector.                                                   |               |                                                                                                           |
|                     |                                                                                                |               |                                                                                                           |